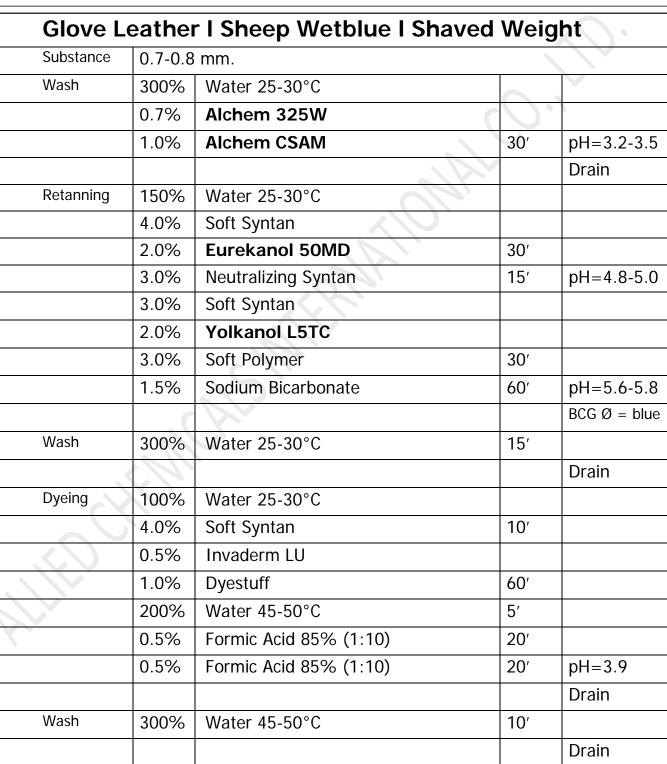

# YOLKANOL L5TC (3/3)

### Lecithin Fatliquor

| Glove Leather I Sheep Wetblue I Shaved Weight |                                               |                        |           |           |  |
|-----------------------------------------------|-----------------------------------------------|------------------------|-----------|-----------|--|
| Fatliquoring                                  | 150%                                          | Water 45-50°C          |           | $\bigvee$ |  |
|                                               | 6.0%                                          | Leathernol LP          |           |           |  |
|                                               | 6.0%                                          | Yolkanol L5TC          | $O \circ$ |           |  |
|                                               | 1.5%                                          | Formic Acid 85% (1:10) | 30′       | pH=3.5    |  |
|                                               |                                               |                        |           | Drain     |  |
| Wash                                          | 300%                                          | Water 20-25°C          | 10′       |           |  |
|                                               |                                               |                        |           | Drain     |  |
|                                               | Horse up 24h, set out, hang dry, stake, mill. |                        |           |           |  |